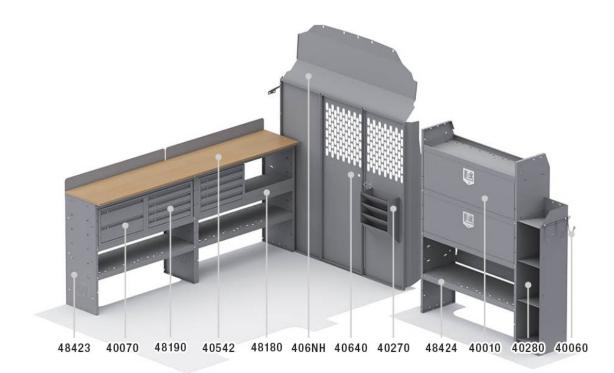

## PACKAGE INCLUDES

| ITEM  | DESCRIPTION                                                                                  | QTY |
|-------|----------------------------------------------------------------------------------------------|-----|
| 40542 | Workbench Top w/ Backsplash - 42"W - Use with 48422 or 48423                                 | 2   |
| 40010 | Shelf Door Kit 42" W                                                                         | 2   |
| 40070 | Drawer Cabinet - 2 Drawers                                                                   | 1   |
| 40090 | Drawer Cabinet - 4 Drawers                                                                   | 2   |
| 40060 | Hook - 3 Prong "J"                                                                           | 1   |
| 48180 | Shelf Lip 20" L x 2.75" H                                                                    | 1   |
| 40270 | Hanging File Holder                                                                          | 1   |
| 40651 | Partition - Perforated - Sprinter Std Roof, NV High Roof, ProMaster Std/High/Super High Roof | 1   |
| 48424 | Shelf Unit - 42" W x 60" H x 14" D                                                           | 1   |
| 40281 | Binder Rack - Standing                                                                       | 1   |
| 48423 | Shelf Unit - 42" W x 36" H x 14" D                                                           | 2   |
| 406NH | Partition Wing Kit - NV High Roof                                                            | 1   |