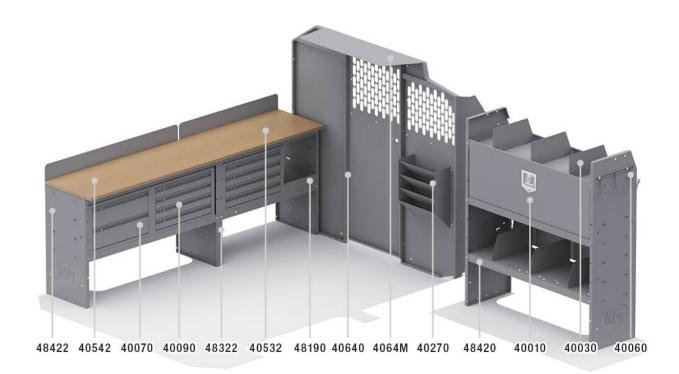

| PACKAGE INCLUDES |                                                               |     |
|------------------|---------------------------------------------------------------|-----|
| ITEM             | DESCRIPTION                                                   | QTY |
| 40640            | Partition - Perforated - Transit & NV Low Roof, GM, Metris    | 1   |
| 4064M            | Partition Wing Kit - Metris                                   | 1   |
| 48420            | Shelf Unit - 42" W x 46" H x 14" D                            | 1   |
| 40542            | Workbench Top w/ Backsplash - 42"W - Use with 48422 or 48423  | 1   |
| 48322            | Shelf Unit - 32" W x 27" H x 14" D                            | 1   |
| 40532            | Workbench Top w/ Backsplash - 32"W - Use with 48322 or 48323. | 1   |
| 40010            | Shelf Door Kit 42" W                                          | 1   |
| 40070            | Drawer Cabinet - 2 Drawers                                    | 1   |
| 40090            | Drawer Cabinet - 4 Drawers                                    | 2   |
| 40060            | Hook - 3 Prong "J"                                            | 1   |
| 48190            | Shelf Lip 10" L x 2.75" H                                     | 1   |
| 40030            | Shelf Dividers 6" Tall (Set of 6)                             | 1   |
| 40270            | Hanging File Holder                                           | 1   |
| 48422            | Shelf Unit - 42" W x 27" H x 14" D                            | 1   |