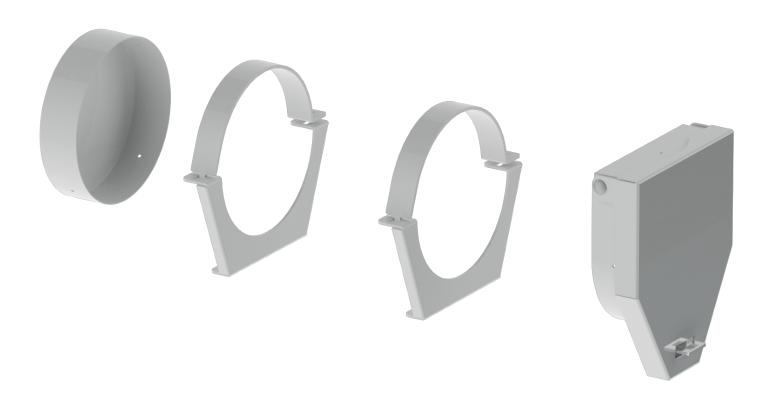

## **CONDUIT CARRIER KIT - PVC**

Part #: 40238

## **PVC Conduit Carrier Kit**

PVC conduit carrier mounts to any Holman Clamp & Lock, Low Roof/Mid Roof Drop Down, or Crossbar Rack. It is compatible with 6" PVC tubing (**Not included**).

## **Features and Benefits:**

- Easily attaches to widely available 6" PVC pipe for a lightweight and versatile conduit carrier.
- Mounts to Holman Clamp & Lock, Low/Mid Roof Drop Down, and Crossbar Racks.