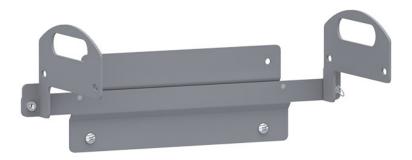

## Grab-N-Go Add-On For 40116

This set of handles with mounting brackets and quick release pin makes your Holman Hand Sanitation Station mobile. Easy and quick mounting and dismounting of the sanitation station. By pulling the spring loaded pin and lifting up on the handles you can remove the entire station from where it's mounted to take it onto a jobsite, easily refill the water container, or remove it from the vehicle in freezing conditions.

## **Features and Benefits:**

- Adds two handles to easily carry the Hand Sanitation Station.
- Quick release mounting brackets allow for easy liftoff once the locking pin has been disengaged.
- Spring loaded locking pin makes for quick securing of the station to its mounting location.