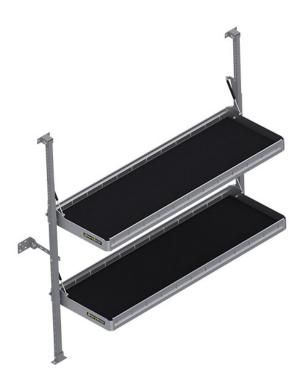

## Folding Shelf Unit - 60" W x 20" D

Holman's folding shelves are perfect for parcel delivery and other applications that require shelves that can get out of the way. The shelf units have universal fitment in all heights of vans, are lightweight, and easy to install. The shelves are made out of aluminum, and the uprights are steel.

## **Features and Benefits:**

- Comes with two 60" wide x 20" deep folding shelf assembly.
- Shelves are easily positioned up and down to maximize van interior space.
- Perfect for parcel delivery applications.
- Shelving is made out of lightweight and strong aluminum with HolyPan composite base while the uprights are powder coat finished steel for extra rigidity.
- Built in EDPM foam liner keeps cargo from sliding.
- Each shelf is rated to carry 150 lbs.
- When placed side-by-side the folding shelves can share the upright between them. Order single uprights and shelves a la carte via PNs 48007, 48367, 48487, and 48607.