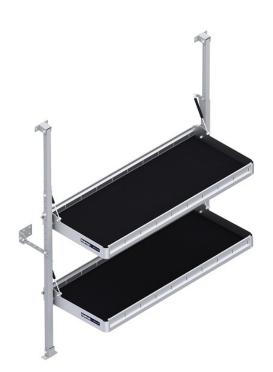

## Folding Shelf Unit - 48" W x 20" D

Holman's folding shelves are perfect for parcel delivery and other applications that require shelves that can get out of the way. The shelf units have universal fitment in all heights of vans, are lightweight, and easy to install. The shelves are made out of aluminum, and the uprights are steel.

## Features and Benefits:

- Comes with two 48" wide x 20" deep folding shelf assembly.
- Shelves are easily positioned up and down to maximize van interior space.
- Perfect for parcel delivery applications.
- Shelving is made out of lightweight and strong aluminum with HolyPan composite base while the uprights are powder coat finished steel for extra rigidity.
- Built in EDPM foam liner keeps cargo from sliding.
- Each shelf is rated to carry 150 lbs.
- When placed side-by-side the folding shelves can share the upright between them. Order single uprights and shelves a la carte via PNs 48007, 48367, 48487, and 48607.