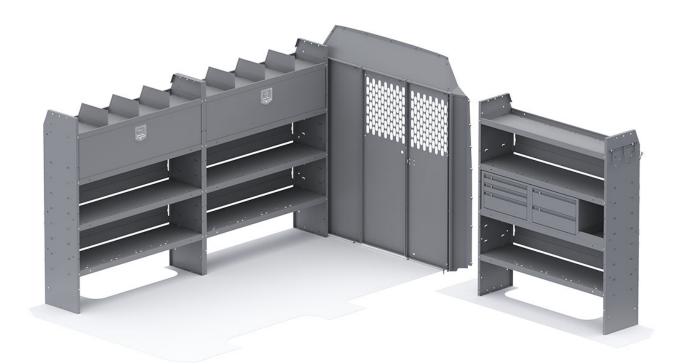

| ITEM  | DESCRIPTION                                                                                  | QTY |
|-------|----------------------------------------------------------------------------------------------|-----|
| 40651 | Partition - Perforated - Sprinter Std Roof, NV High Roof, ProMaster Std/High/Super High Roof | 1   |
| 40040 | Shelf Door Kit 52" W                                                                         | 2   |
| 40070 | Drawer Cabinet - 2 Drawers                                                                   | 1   |
| 40080 | Drawer Cabinet - 3 Drawers                                                                   | 1   |
| 40060 | Hook - 3 Prong "J"                                                                           | 1   |
| 40030 | Shelf Dividers 6" Tall (Set of 6)                                                            | 1   |
| 48190 | Shelf Lip 10" L x 2.75" H                                                                    | 1   |
| 48524 | Shelf Unit - 52" W x 60" H x 14" D                                                           | 3   |
| 406SL | Partition Wing Kit - Sprinter Std Roof                                                       | 1   |