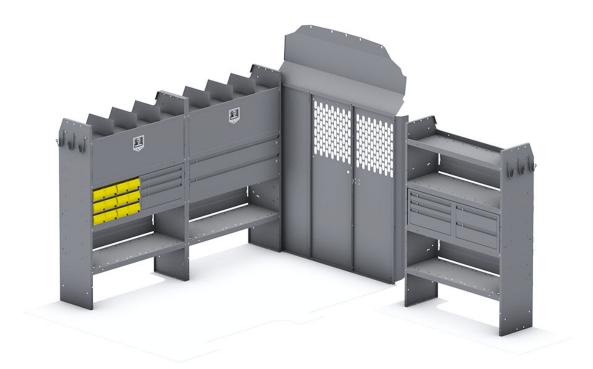

## **QUICK PACKAGE MAX - NV HIGH ROOF**

## Part # : FFM-NVH

| ITEM  | DESCRIPTION                                                                                  | QTY |
|-------|----------------------------------------------------------------------------------------------|-----|
| 40010 | Shelf Door Kit 42" W                                                                         | 2   |
| 40070 | Drawer Cabinet - 2 Drawers                                                                   | 1   |
| 40080 | Drawer Cabinet - 3 Drawers                                                                   | 2   |
| 40060 | Hook - 3 Prong "J"                                                                           | 2   |
| 40030 | Shelf Dividers 6" Tall (Set of 6)                                                            | 1   |
| 48142 | Drawer - Locking Shelf Drawer 42" W                                                          | 2   |
| 40341 | Small Parts Bins (40331) In Steel Shelf Cabinet - 6 Bins                                     | 2   |
| 40651 | Partition - Perforated - Sprinter Std Roof, NV High Roof, ProMaster Std/High/Super High Roof | 1   |
| 48424 | Shelf Unit - 42" W x 60" H x 14" D                                                           | 3   |
| 406NH | Partition Wing Kit - NV High Roof                                                            | 1   |
|       |                                                                                              |     |