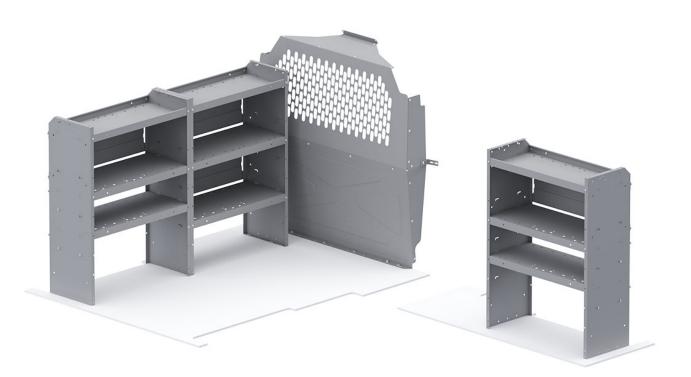

| ITEM    | DESCRIPTION                                       | QTY |
|---------|---------------------------------------------------|-----|
| 40670   | Partition - Perforated - Compact Vans             | 1   |
| 4832L   | Shelf Unit - 32" W x 43" H x 14" D                | 3   |
| 48301PC | Shelf Mount Kit - ProMaster City - Use with 4832L | 2   |