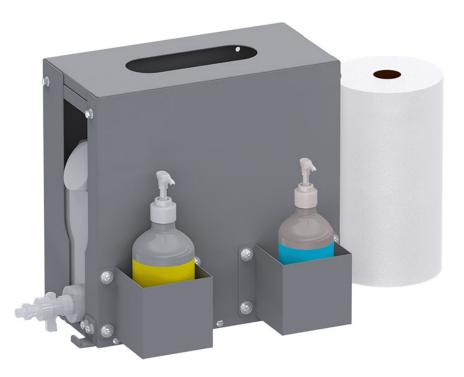

## Hand Sanitation Station

Holman's Hand Sanitation Station keeps water, soap, towels and disposal in one place, making it easier for drivers to sanitize safely on the road.

- Includes a 2.5 gallon water tank, integrated soap, hand sanitizer, and towel holder, a hook for a waste water capture bucket, and accepts disposal bags.
- Holds standard 6" diameter paper towel rolls, standard 8 gallon trash bags, and up to 3" diameter soap dispensers for easy restocking.
- Convenient hook for holding 5 gallon waste water bucket
- Can be easily reconfigured for left, right or narrow spaces.
- Mounts to shelf end panels, partitions, doors, or any flat vertical or horizontal mounting surface

## Dimensions

- 15.5"L x 14.25 H x 7.25"W Case
- 18.16" L x 14.25 H x 13.5 W With Bottles, Spout & Towels