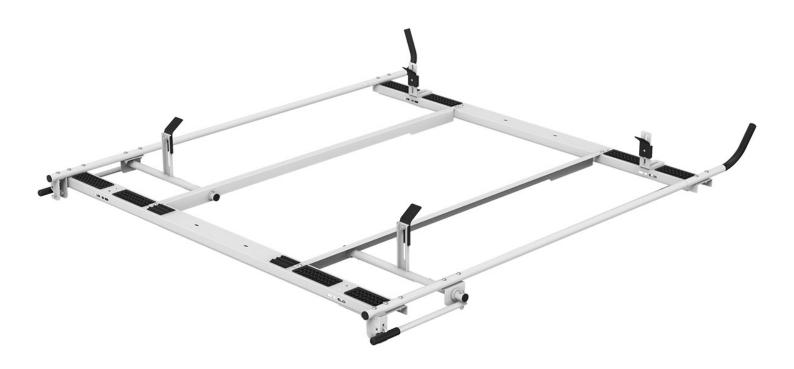

## Includes:

- Rack bows
- Passenger side clamp & lock mechanism
- Drivers side clamp & lock mechanism
- Mount Kit

### Features:

- · New bull horns angled for easier loading
- New pads and rubber bumper on crossbows to prevent scratching and galling
- Quick & easy to install
- Ladder grips are adjustable to fit extension and step ladders of most sizes
- Chip resistant white powder coat finish
- Holman Warranty

### **Vehicle Fit:**

Nissan NV StandardÂRoof

| PACKAGE INCLUDES |                                                                  |     |
|------------------|------------------------------------------------------------------|-----|
| ITEM             | DESCRIPTION                                                      | QTY |
| 4A81L            | Clamp & Lock HD Aluminum Ladder Racks - Driver Side Mechanism    | 1   |
| 4A82L            | Clamp & Lock HD Aluminum Ladder Rack - Low Roof Transit & NV, GM | 1   |
| 408NC            | Mount Kit - NV Clamp & Lock Ladder Racks                         | 1   |