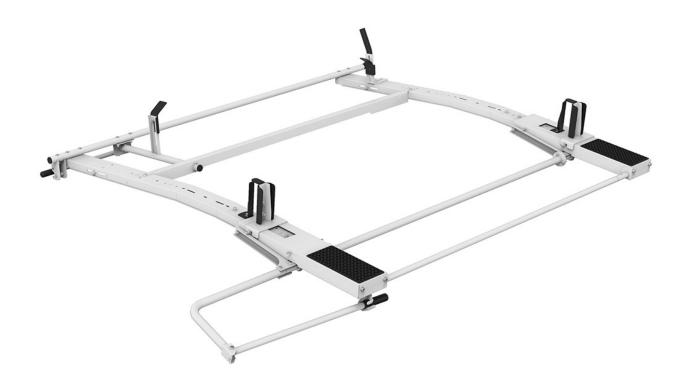

## Combo Ladder Rack Kit - Drop Down / Clamp & Lock - NV

#### Includes:

- Rack bows
- Passenger side drop downÂmechanism
- Drivers side clamp & lock mechanism
- Mount Kit

#### **Features:**

- Adjustable clamps firmly secure ladder to rack
- Quick & easy to assemble and install
- Rung grips are adjustable to secure extension ladders of all sizes.
- Rugged crossbows are low over van roof to reduce overall vehicle height and to facilitate loading and unloading.
- Zinc epoxy primed for superior rust resistance.
- Chip resistant powder coat finish.
- Holman Warranty