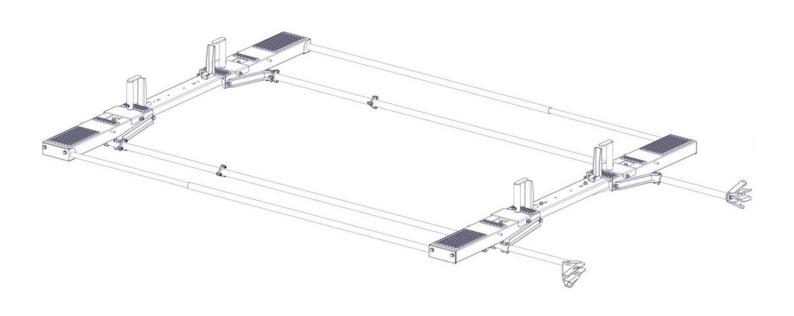

# DROP DOWN HD ALUMINUM LADDER RACK KIT - DOUBLE - SPRINTER STANDARD ROOF

Part #: 4SLADD

#### Includes:

- Rack bows
- Passenger side drop downÂmechanism
- Drivers side drop down mechanism
- Mount Kit

Â

#### **Features:**

- Quick & Easy to Assemble and Install
- Rust free heavy duty aluminum
- Adjustable Clamps firmly secure ladder to rack
- Rung grips are adjustable to secure extension ladders of all sizes.
- Rugged crossbows are low over van roof to reduce overall vehicle height and to facilitate loading and unloading.
- Chip resistant white powder coat finish.
- · Holman Warranty