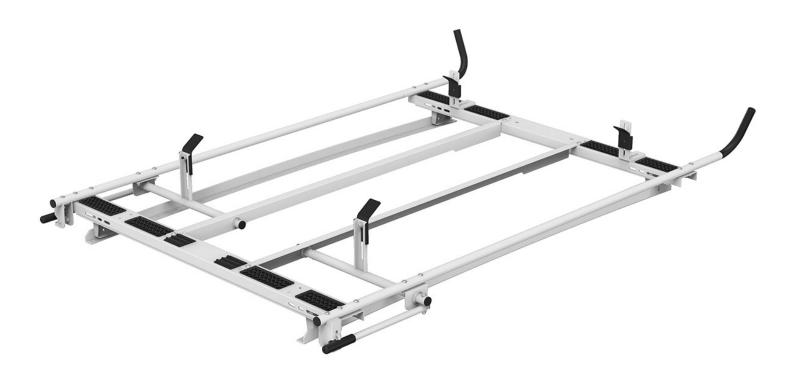

# Clamp & Lock HD Aluminum Ladder Rack Kit - Double -ÂProMaster City

#### Includes:

- · Rack bows
- Passenger side clamp & lock mechanism
- Drivers side clamp & lock mechanism
- Mount Kit

#### **Features:**

- · New bull horns angled for easier loading
- · New pads and rubber bumper on crossbows to prevent scratching and galling
- Quick & easy to install
- Ladder grips are adjustable to fit extension and step ladders of most sizes
- Chip resistant white powder coat finish
- Holman Warranty