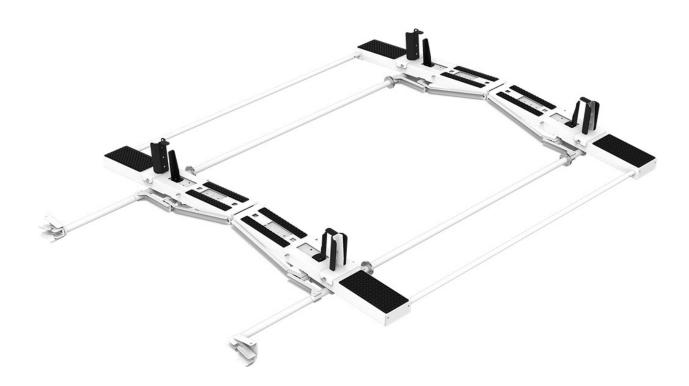

# Drop Down Ladder Rack Kit - Double - ProMasterÂHigh Roof

#### Includes:

- Rack bows
- Passenger side drop downÂmechanism
- Drivers side drop down mechanism
- Mount Kit

### **Features:**

- Adjustable clamps firmly secure ladder to rack
- · Quick & easy to assemble and install
- Rung grips are adjustable to secure extension ladders of all sizes.
- Rugged crossbows are low over van roof to reduce overall vehicle height and to facilitate loading and unloading.
- Zinc epoxy primed for superior rust resistance.
- Chip resistant powder coat finish.
- Holman Warranty