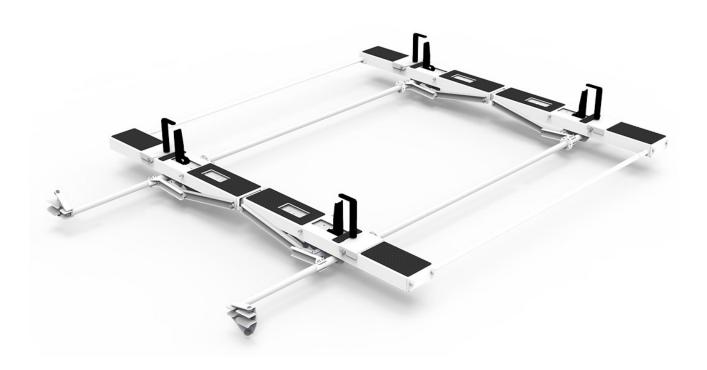

# Drop Down Ladder Rack Kit - Double - Transit High Roof

### **Features:**

- Quick & Easy to Assemble and Install
- Rust free heavy duty aluminum
- Adjustable Clamps firmly secure ladder to rack
- Rung grips are adjustable to secure extension ladders of all sizes.
- Rugged crossbows are low over van roof to reduce overall vehicle height and to facilitate loading and unloading.
- Chip resistant white powder coat finish.
- Holman Warranty

## Vehicle Fit:

Ford Transit High Roof

| PACKAGE INCLUDES |                                                                                         |     |
|------------------|-----------------------------------------------------------------------------------------|-----|
| ITEM             | DESCRIPTION                                                                             | QTY |
| 4A95H-2          | Double Drop Down HD Aluminum Ladder Rack, High Roof, Box 2 of 2 (NOT SOLD INDIVIDUALLY) | 1   |
| 409TD            | Mount Kit - Transit Drop Down Ladder Racks                                              | 1   |
| 4A95H-1          | Double Drop Down HD Aluminum Ladder Rack, High Roof, Box 1 of 2 (NOT SOLD INDIVIDUALLY) | 1   |