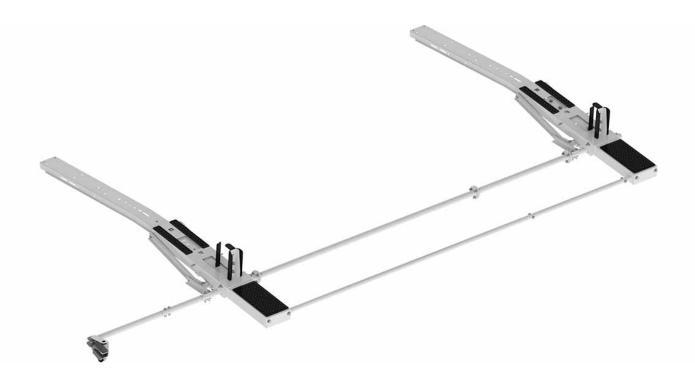

# Drop Down Ladder Rack Kit - Single - Transit Mid Roof

#### Includes:

- Rack bows
- Passenger side drop downÂmechanism
- Mount Kit

### Features:

- Adjustable clamps firmly secure ladder to rack
- Quick & easy to assemble and install
- Rung grips are adjustable to secure extension ladders of all sizes.
- Rugged crossbows are low over van roof to reduce overall vehicle height and to facilitate loading and unloading.
- Zinc epoxy primed for superior rust resistance.
- Chip resistant powder coat finish.
- Holman Warranty