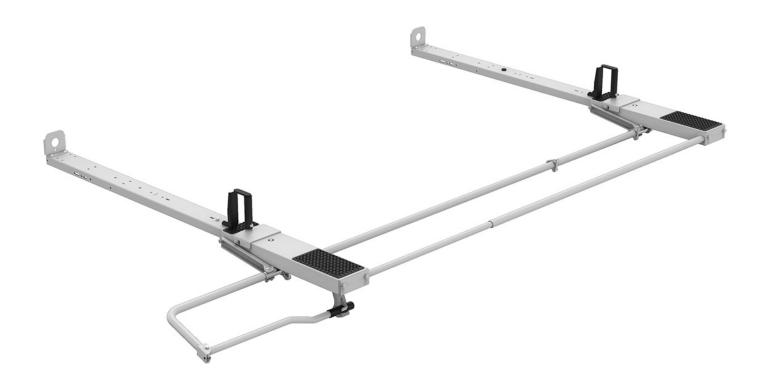

# Drop Down HD Aluminum Ladder Rack Kit - Single - GM

#### Includes:

- Rack bows
- Passenger side drop downÂmechanism
- Mount Kit

### Features:

- Quick & easy to assemble and install
- Rust free heavy duty aluminum
- · Adjustable clamps firmly secure ladder to rack
- Rung grips are adjustable to secure extension ladders of all sizes.
- Rugged crossbows are low over van roof to reduce overall vehicle height and to facilitate loading and unloading.
- Chip resistant white powder coat finish.
- Holman Warranty

# **Vehicle Fit:**

Chevy Express/GMC Savana

| PACKAGE INCLUDES |                                                                        |     |
|------------------|------------------------------------------------------------------------|-----|
| ITEM             | DESCRIPTION                                                            | QTY |
| 409CD            | Mount Kit - GM Drop Down Ladder Racks                                  | 1   |
| 4A93L            | Drop Down HD Aluminum Ladder Rack - Single - Low Roof Transit & NV, GM | 1   |