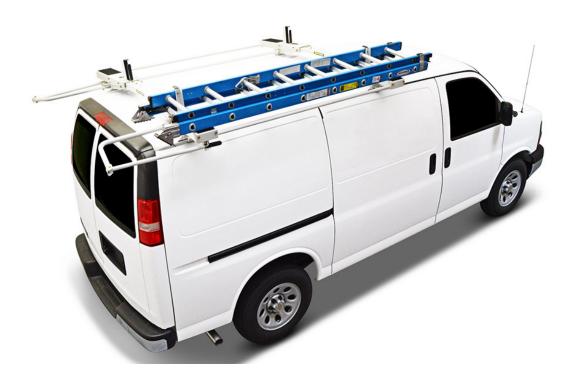

### **DROP DOWN LADDER RACK KIT - DOUBLE - GM**

# Drop Down Ladder Rack Kit - DoubleÂ- GM

#### Includes:

- Rack bows
- Passenger side drop downÂmechanism
- Drivers side drop down mechanism
- Mount Kit

#### Features:

- Adjustable clamps firmly secure ladder to rack
- Quick & easy to assemble and install
- Rung grips are adjustable to secure extension ladders of all sizes.
- Rugged crossbows are low over van roof to reduce overall vehicle height and to facilitate loading and unloading.
- Zinc epoxy primed for superior rust resistance.
- Chip resistant powder coat finish.
- Holman Warranty

## Vehicle Fit:

Chevy Express/GMC Savana

| PACKAGE INCLUDES |                                                                                                      |     |
|------------------|------------------------------------------------------------------------------------------------------|-----|
| ITEM             | DESCRIPTION                                                                                          | QTY |
| 4095L-2          | Double Drop Down Ladder Rack, Low Roof Transit & NV, Metris, GM (Box 2 of 2)(NOT SOLD INDIVIDUALLY)  | 1   |
| 409CD            | Mount Kit - GM Drop Down Ladder Racks                                                                | 1   |
| 4095L-1          | Double Drop Down Ladder Rack, Low Roof Transit & NV, Metris, GM (Box 1 of 2) (NOT SOLD INDIVIDUALLY) | 1   |