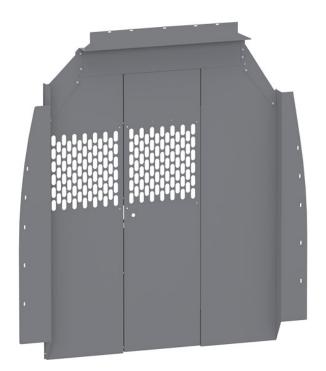

# **Perforated Partition Kit - Sprinter High Roof**

The Perforated Partition provides security for the cargo area and protects valuable tools and cargo. Includes wing kit.

The product includes plus nuts required for installation. Consider purchasing our Plus Nut Tool (#P9902) if you don't already have a plus nut installation tool.

#### **Features:**

- 18 gauge steel, to provide strength, security and reduce noise.
- Corner contoured to prevent reaching in from the cab to unlock side door.
- Optional tight compression center panel door latch handle and lock kit (#40620)
- Quick and easy installation.
- Matte powder coating minimizes glare and resists scratches and chipping.
- Multiple partition attachment points and rubber cushioned door frame prevents noise.
- Holman Warranty