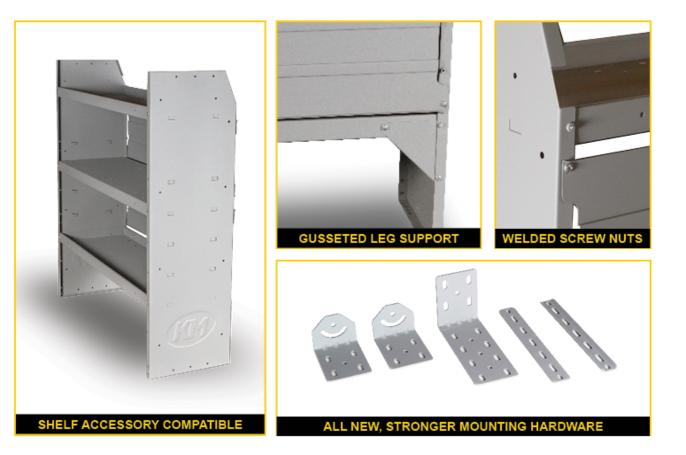

#### rong, Quiet, Secure

ith 16 gauge side panels and 18 gauge shelving, Holman shelves are built to take a beating. With a number of ength enhancing features, these shelves can withstand power tools, heavy parts and just about anything you can row at them. Our folded steel shelf lip is the strongest in the industry.

th gusseted leg supports and weldnut attachments, we are so confident that every shelf comes with a structural

arranty. We've designed our backing plates to be rattle free keeping the inside of your van quiet. And our strong mounting hardware you are worry free from our shelves ever breaking free.

- Stronger Gusseted end panels, weldnut attachments and thicker 16-gauge side panels
- Quieter Improved back panels\* reduce noise
- More secure Stronger mount brackets and angle braces

\*not included on all shelving units