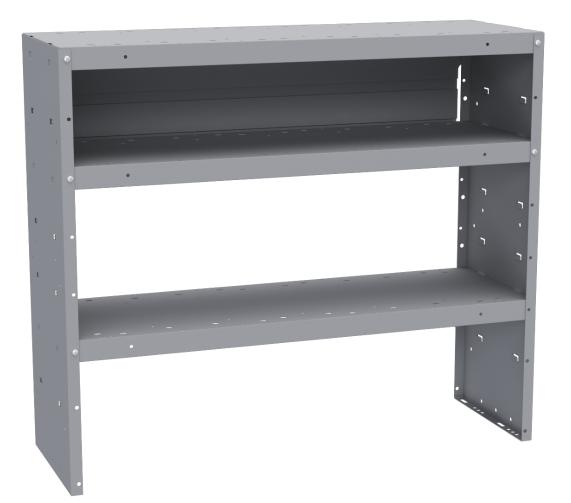

### SHELF UNIT - 42" W X 36" H X 14" D

Part # : 48423

## Shelf Unit - 42" W x 36" H x 14" D

The Holman Shelving System is one of the most durable and flexible shelving systems available on the market.

### **Features**

• Heavy Lance Support Technology

- Adjustable Shelf Lips
- Contoured top design
- Shelving accessories & add-ons