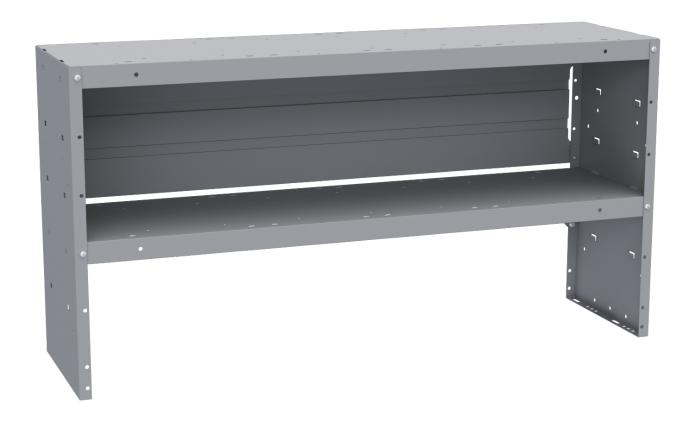

## SHELF UNIT - 52" W X 27" H X 14" D

Part #: 48522

# Shelf Unit - 52" W x 27" H x 14" D

The Holman Shelving System is one of the most durable and flexible shelving systems available on the market.

#### **Features**

• Heavy Lance Support Technology

- Adjustable Shelf Lips
- Contoured top design
- Shelving accessories & add-ons