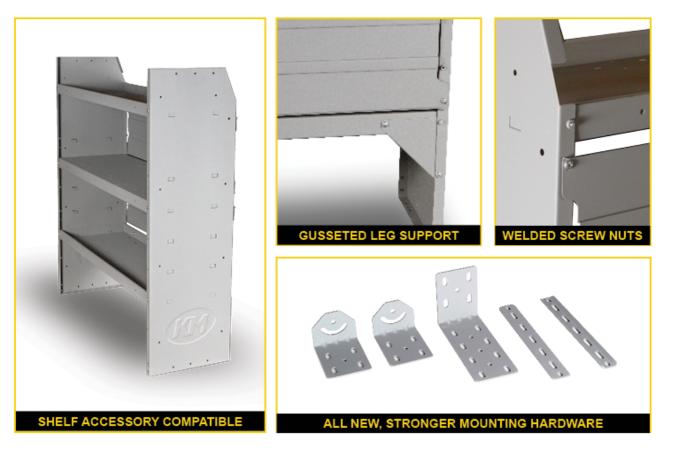

#### rong, Quiet, Secure

ith 16 gauge side panels and 18 gauge shelving, Holman shelves are built to take a beating. With a number of rength enhancing features, these shelves can withstand power tools, heavy parts and just about anything you can row at them. Our folded steel shelf lip is the strongest in the industry.

ith gusseted leg supports and weldnut attachments, we are so confident that every shelf comes with a structural

arranty. We've designed our backing plates to be rattle free keeping the inside of your van quiet. And our strong mounting hardware you are worry free from our shelves ever breaking free.

- Stronger Gusseted end panels, weldnut attachments and thicker 16-gauge side panels
- Quieter Improved back panels\* reduce noise
- More secure Stronger mount brackets and angle braces

\*not included on all shelving units