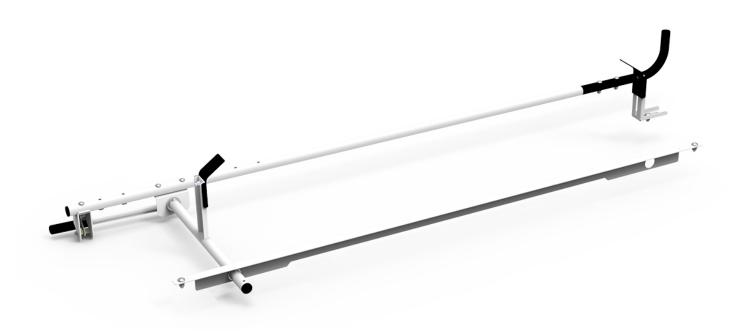

## **CLAMP & LOCK HD ALUMINUM LADDER RACKS - DRIVER SIDE MECHANISM**

Part #: 4A81L

## Clamp & Lock HD Aluminum Driver Side Mechanism

The Aluminum Clamp & Lock Driver's Side Mechanism for the to add on to a single Clamp & Lock HD Aluminum Ladder Rack.

## **Features & Benefits:**

- · Easy to reach lockable clamp arm
- No drill installation, using factory roof mounts
- Quick and easy to assemble and install
- Adjustable ladder grips to accommodate step ladders of most sizes
- Zinc epoxy primed for superior rust resistance
- · Chip resistant white power coat
- NEW Angled ladder assist bow with extra rubber coating for easier loading
- NEW Clamping arm can rotate below crossbow to provide clear path for ladder loading