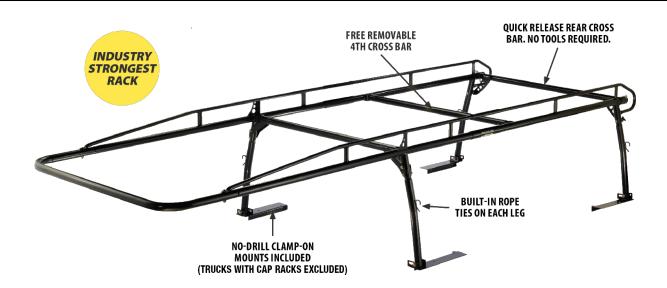

## **Stronger Frame**

- Big 2" dia. x .08" steel tube frame is the strongest available
- 1,700 lb cargo capacity
- Nationwide frame guarantee

#### **Features**

- Rack removes easily with 4 bolts
- 5" swaged joints provide double strength
- High-strength rust proof self-locking fasteners
- Wide OPTIONAL: Full length bed rails available
- Holman Warranty