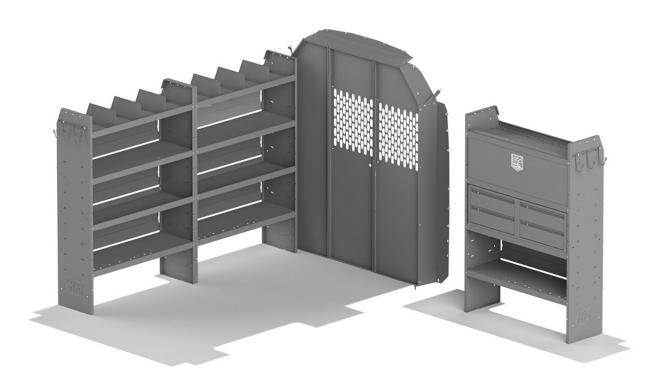

## TELECOM 60" H SHELVES - TRANSIT 130" WB MID ROOF

## **Part # : 44TRM**

| ITEM    | DESCRIPTION                                                           | QTY |
|---------|-----------------------------------------------------------------------|-----|
| 48424   | Shelf Unit - 42" W x 60" H x 14" D                                    | 3   |
| 40010   | Shelf Door Kit 42" W                                                  | 1   |
| 40070   | Drawer Cabinet - 2 Drawers                                            | 2   |
| 40060   | Hook - 3 Prong "J"                                                    | 2   |
| 40030   | Shelf Dividers 6" Tall (Set of 6)                                     | 1   |
| 40660   | Partition - Perforated - Transit Mid/High Roof, Sprinter High Roof    | 1   |
| 40669TM | Partition Wing Kit - Transit Mid Roof - For use with 4066X partitions | 1   |