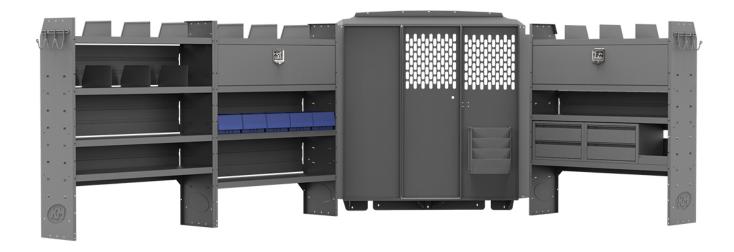

## SECURITY 60" H SHELVES - PROMASTER 159" WB HIGH ROOF

**Part #: 43PML** 

| ITEM  | DESCRIPTION                                                                                  | QTY |
|-------|----------------------------------------------------------------------------------------------|-----|
| 40651 | Partition - Perforated - Sprinter Std Roof, NV High Roof, ProMaster Std/High/Super High Roof | 1   |
| 4064P | Partition Wing Kit - ProMaster Std/High/Super High Roof                                      | 1   |
| 48524 | Shelf Unit - 52" W x 60" H x 14" D                                                           | 3   |
| 40040 | Shelf Door Kit 52" W                                                                         | 2   |
| 40070 | Drawer Cabinet - 2 Drawers                                                                   | 2   |
| 40060 | Hook - 3 Prong "J"                                                                           | 2   |
| 40270 | Hanging File Holder                                                                          | 1   |
| 40030 | Shelf Dividers 6" Tall (Set of 6)                                                            | 2   |
| 48190 | Shelf Lip 10" L x 2.75" H                                                                    | 1   |
| 40311 | Small Parts Shelf Bin - 10" W Plastic                                                        | 5   |