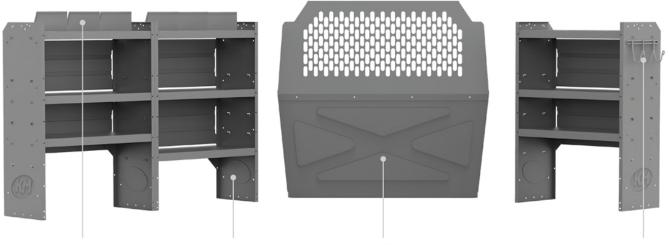

## Part # : 41TCL

40030

4832L

40670

40060

| ITEM    | DESCRIPTION                                        | QTY |
|---------|----------------------------------------------------|-----|
| 40670   | Partition - Perforated - Compact Vans              | 1   |
| 4832L   | Shelf Unit - 32" W x 43" H x 14" D                 | 3   |
| 40060   | Hook - 3 Prong "J"                                 | 1   |
| 40030   | Shelf Dividers 6" Tall (Set of 6)                  | 1   |
| 48301TC | Shelf Mount Kit - Transit Connect - Use with 4832L | 2   |