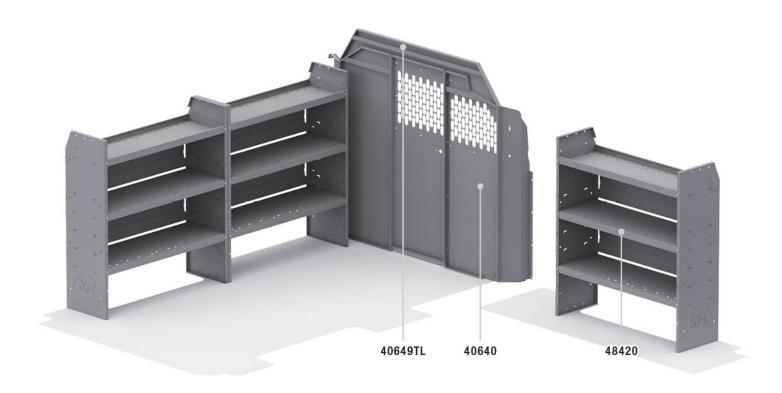

| ITEM    | DESCRIPTION                                                | QTY |
|---------|------------------------------------------------------------|-----|
| 40640   | Partition - Perforated - Transit & NV Low Roof, GM, Metris | 1   |
| 48420   | Shelf Unit - 42" W x 46" H x 14" D                         | 3   |
| 40649TL | Partition Wing Kit - Transit Low Roof                      | 1   |