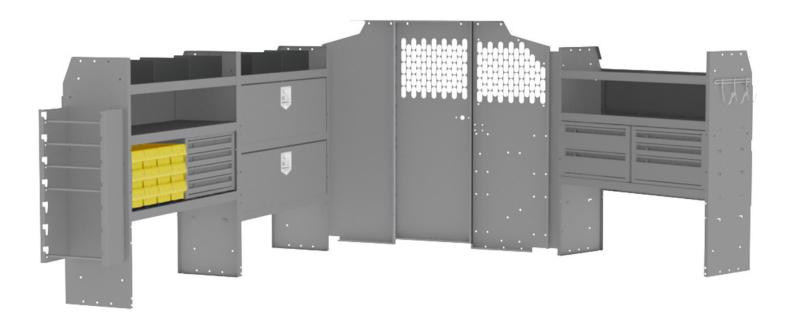

## **ELECTRICAL CONTRACTOR 46" H SHELVES - METRIS 126" WB**

Part #: 4005M

| ITEM  | DESCRIPTION                                                | QTY |
|-------|------------------------------------------------------------|-----|
| 40640 | Partition - Perforated - Transit & NV Low Roof, GM, Metris | 1   |
| 4064M | Partition Wing Kit - Metris                                | 1   |
| 48320 | Shelf Unit - 32" W x 46" H x 14" D                         | 1   |
| 40020 | Shelf Door Kit 32" W                                       | 2   |
| 40070 | Drawer Cabinet - 2 Drawers                                 | 1   |
| 40080 | Drawer Cabinet - 3 Drawers                                 | 1   |
| 40090 | Drawer Cabinet - 4 Drawers                                 | 1   |
| 40230 | Wire Reel Holder - 5 Spindle                               | 1   |
| 40060 | Hook - 3 Prong "J"                                         | 1   |
| 40030 | Shelf Dividers 6" Tall (Set of 6)                          | 1   |
| 40341 | Small Parts Bins (40331) In Steel Shelf Cabinet - 6 Bins   | 2   |