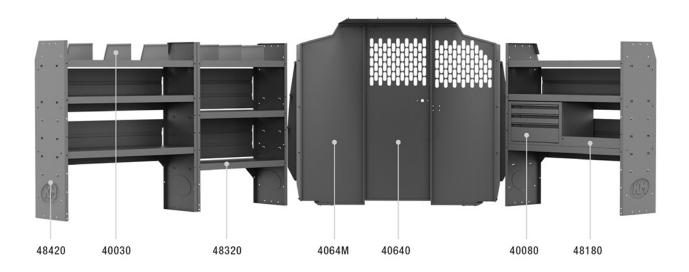

| ITEM  | DESCRIPTION                                                | QTY |
|-------|------------------------------------------------------------|-----|
| 40640 | Partition - Perforated - Transit & NV Low Roof, GM, Metris | 1   |
| 4064M | Partition Wing Kit - Metris                                | 1   |
| 48420 | Shelf Unit - 42" W x 46" H x 14" D                         | 2   |
| 48320 | Shelf Unit - 32" W x 46" H x 14" D                         | 1   |
| 40080 | Drawer Cabinet - 3 Drawers                                 | 1   |
| 40030 | Shelf Dividers 6" Tall (Set of 6)                          | 1   |
| 48180 | Shelf Lip 20" L x 2.75" H                                  | 1   |