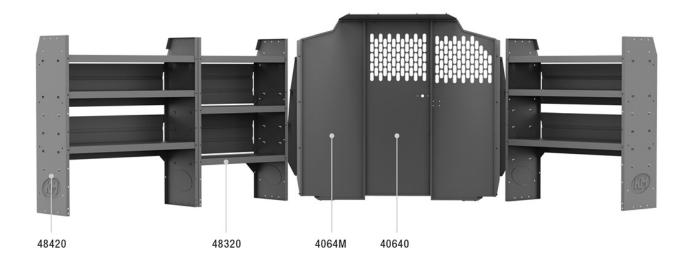

| ITEM  | DESCRIPTION                                                | QTY |
|-------|------------------------------------------------------------|-----|
| 40640 | Partition - Perforated - Transit & NV Low Roof, GM, Metris | 1   |
| 4064M | Partition Wing Kit - Metris                                | 1   |
| 48420 | Shelf Unit - 42" W x 46" H x 14" D                         | 2   |
| 48320 | Shelf Unit - 32" W x 46" H x 14" D                         | 1   |