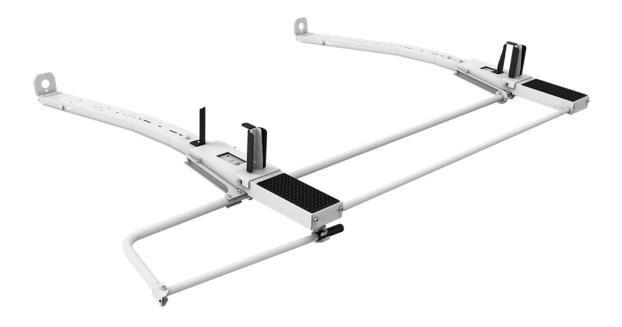

# DROP DOWN HD ALUMINUM LADDER RACK - LOW ROOF TRANSIT & NISSAN, METRIS, GM

Part # : 4A92L

## HD Aluminum Drop Down Ladder Rack - Low Roof Vans

HD Aluminum Drop Down ladder rack makes placement and removal of ladder racks simple and easy. Heavyduty mechanism gently lowers and raises a ladder into position for easy loading and unloading. Available in white. Curb side only.

### **Features:**

- Rust free heavy duty aluminum
- Adjustable Clamps firmly secure ladder to rack
- Quick & Easy to Assemble and Install
- Rung grips are adjustable to secure extension ladders of all sizes.
- Rugged crossbows are low over van roof to reduce overall vehicle height and to facilitate loading and unloading.
- Chip resistant white powder coat finish.
- Holman Warranty