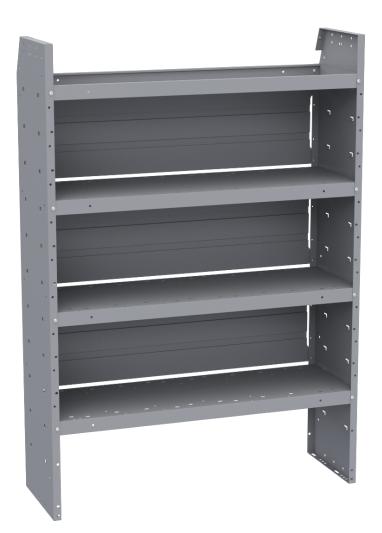

### SHELF UNIT - 42" W X 60" H X 14" D

#### Part # : 48424

## 42" W x 60" H x 14" D Shelf Unit

The Holman Shelving System is one of the most durable and flexible shelving systems available.

#### **Features**

- Heavy Lance Support Technology
- Adjustable Shelf Lips
- Contoured top design
- Covered Steel Back Panels

Shelving accessories & addons