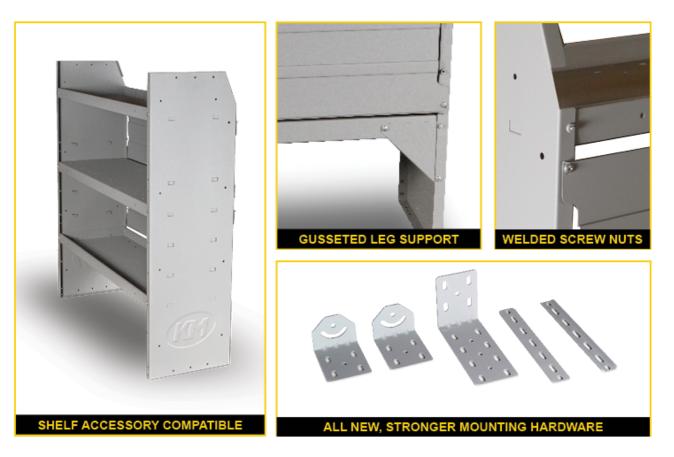

#### rong, Quiet, Secure

ith 16 gauge side panels and 18 gauge shelving, Holman shelves are built to take a beating. With a number of ength enhancing features, these shelves can withstand power tools, heavy parts and just about anything you can ow at them. Our folded steel shelf lip is the strongest in the industry.

ith gusseted leg supports and weld-nut attachments, we are so confident that every shelf comes with a structural arranty. We've designed our backing plates to be rattle free keeping the inside of your van quiet. And our strong pounting hardware you are worry free from our shelves ever breaking free.

- Stronger Gusseted end panels, weld-nut attachments and thicker 16-gauge side panels
- Quieter Improved back panels reduce noise
- More secure Stronger mount brackets and angle braces