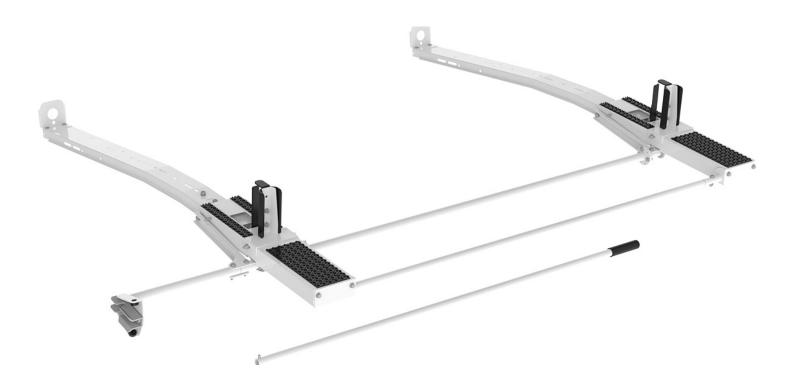

# **Drop Down Ladder Rack - ProMaster, Sprinter**

Single Drop Down ladder rack makes placement and removal of ladder racks simple and easy. Heavy-duty mechanism gently lowers and raises a ladder into position for easy loading and unloading. Available in white powder coat. Curb side only.

#### Features:

- Adjustable Clamps firmly secure ladder to rack
- Quick & Easy to Assemble and Install
- Rung grips are adjustable to secure extension ladders of all sizes.
- Rugged crossbows are low over van roof to reduce overall vehicle height and to facilitate loading and unloading.
- Zinc epoxy primed for superior rust resistance.
- Chip resistant powder coat finish.
- Holman Warranty